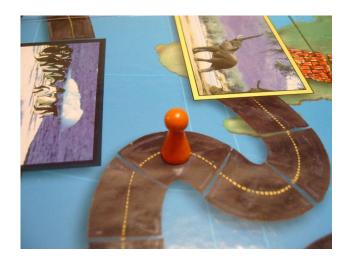

## National Geographic Mystery Voyage Game Images, Video Links & Play Information

YouTube Video Links:

No videos found

Number of Players: 2-4 Players (Best: Not Given)

Ages: 8 and Up

Play Time: 15 Minutes

**National Geographic Mystery Voyage Game**: Explore the world! You've been transported to a mystery location - now figure out where you are. Race around the board to collect clues...the first player to put clues together and figure out the mystery location wins the game.