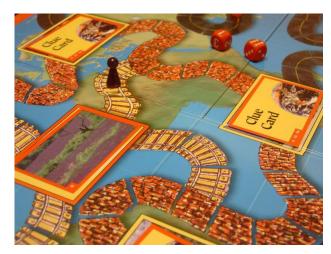

## National Geographic Mystery Voyage Game Images, Video Links & Play Information

YouTube Video Links:

No videos found

Number of Players: 2-4 Players (Best: Not Given)

Ages: 8 and Up

Play Time: 15 Minutes

**National Geographic Mystery Voyage Game**: Explore the world! You've been transported to a mystery location - now figure out where you are. Race around the board to collect clues...the first player to put clues together and figure out the mystery location wins the game.