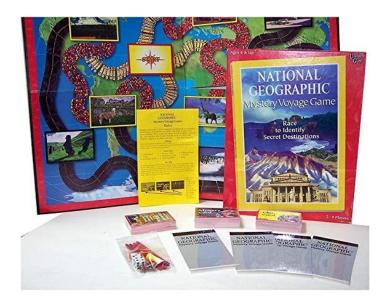

## National Geographic Mystery Voyage Game Images, Video Links & Play Information

YouTube Video Links:

No videos found

Number of Players: 2-4 Players (Best: Not Given)

Ages: 8 and Up

Play Time: 15 Minutes

**National Geographic Mystery Voyage Game**: Explore the world! You've been transported to a mystery location - now figure out where you are. Race around the board to collect clues...the first player to put clues together and figure out the mystery location wins the game.